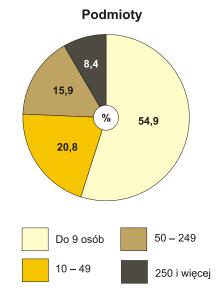

Struktura podmiotów z kapitałem zagranicznym w województwie kujawsko-pomorskim według wielkości podmiotów w 2014 r.

Liczba pracujących w podmiotach z kapitałem zagranicznym