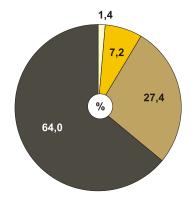

Struktura podmiotów z kapitałem zagranicznym w województwie kujawsko-pomorskim według wielkości podmiotów w 2014 r.

Liczba pracujących w podmiotach z kapitałem zagranicznym