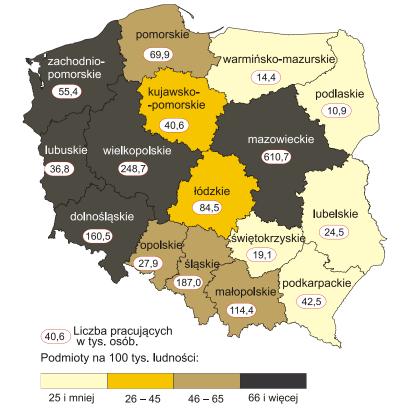

## Udział podmiotów z kapitałem zagranicznym wykazujących zysk netto według wielkości podmiotów w województwie kujawsko-pomorskim

Podmioty z udziałem kapitału zagranicznego według województw w 2014 r.