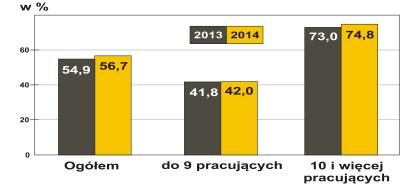

## Udział podmiotów z kapitałem zagranicznym wykazujących zysk netto według wielkości podmiotów w województwie kujawsko-pomorskim

Podmioty z udziałem kapitału zagranicznego według województw w 2014 r.