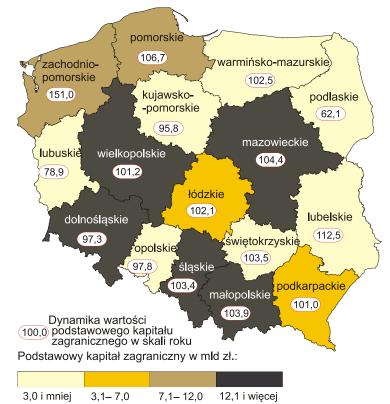

## Udział podmiotów z kapitałem zagranicznym wykazujących zysk netto według wielkości podmiotów w województwie kujawsko-pomorskim

Podmioty z udziałem kapitału zagranicznego według województw w 2014 r.